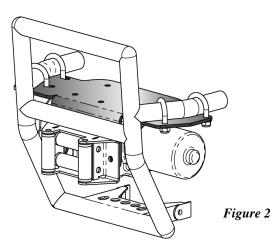

## **INSTALLATION INSTRUCTIONS:**

- 1. Begin by assembling the mount to your front tube bumper as shown in Figure 1 and 2 using the supplied U-Bolts. Do Not tighten U-Bolts at this time. (Figure 1 & 2)
- 2. Assemble your Fairlead to the mounting bracket using the hardware that was supplied with your Fairlead and tighten. (Figure 1 & 2)
- 3. Assemble your Winch to the mounting bracket using the hardware that was supplied with your Winch and tighten. (Figure 1 & 2)
- 4. At this time, tighten the U-bolts from Step 1.
- 5. Using the instructions provided with your winch, wire accordingly.

When the Winch is mounted, the cable should come off of the spool as shown