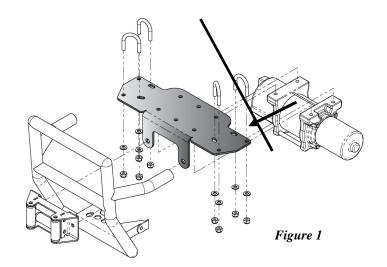

## **INSTALLATION INSTRUCTIONS:**

- 1. Begin by assembling the mount to your front tube bumper as shown in Figure 1 and 2 using the supplied U-Bolts. Do Not tighten U-Bolts at this time. (Figure 1 & 2)
- 2. Assemble your Fairlead to the mounting bracket using the hardware that was supplied with your Fairlead and tighten. (Figure 1 & 2)
- 3. Assemble your Winch to the mounting bracket using the hardware that was supplied with your Winch and tighten. (Figure 1 & 2)
- 4. At this time, tighten the U-bolts from Step 1.
- 5. Using the instructions provided with your winch, wire accordingly.

When the Winch is mounted, the cable should come off of the spool as shown